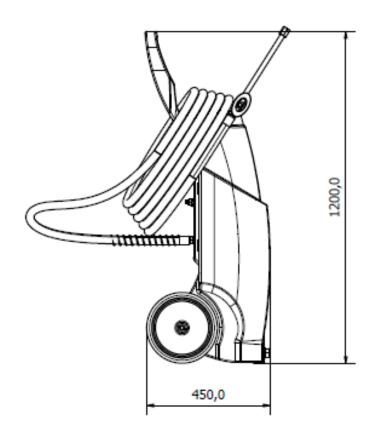

## **KEY FEATURES and BENEFITS**

- Dry foam
- Equipped with a lance and delivery tube
- No electrical connection required
- Portable

| TECHNICAL FEATURES    |                                                                                                      |
|-----------------------|------------------------------------------------------------------------------------------------------|
| DRIVEN BY             | Compressed air                                                                                       |
| AIR PRESSURE          | Min 2.7 bar (2.8 kgf / cm <sup>2</sup> or 40 psi)  Max 5.5 bar (5.6 kgf / cm <sup>2</sup> or 80 psi) |
| AIR CONNECTION        | Male quick connector SWE/1                                                                           |
| PUMP                  | 5GPM (19I/min) FPM or Santoprene (depending on the model)                                            |
| SOLUTION TYPE         | Chemical solution diluted in water                                                                   |
| SOLUTION TEMPERATURE  | Min 5°C (40°F)<br>Max 37°C (100°F)                                                                   |
| OUTLET HOSE LENGHT    | Included 9mt blue (30ft)                                                                             |
| MAXIMUM TANK CAPACITY | 10Gall (38lt)                                                                                        |
| DELIVERY HOSE         | Included 9mt blue                                                                                    |
| FOAM LANCE            | Included stainless steel with activator                                                              |
| Dimensions            | H = 1200 mm (47.2") W = 390 mm (15.4") D = 450 mm (17.7")                                            |