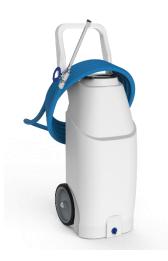

## **ProKart 10Gall**

Designed to provide high performance for the cleaning of vertical and non-flat surfaces, the ProKart is perfect for use in food and beverage production areas where mobility on the plant is necessary.

## **KEY FEATURES and BENEFITS**

- Dry foam
- Equipped with a lance and delivery tube
- No electrical connection required
- Portable

| TECHNICAL FEATURES    |                                                                                                      |
|-----------------------|------------------------------------------------------------------------------------------------------|
| DRIVEN BY             | Compressed air                                                                                       |
| AIR PRESSURE          | Min 2.7 bar (2.8 kgf / cm <sup>2</sup> or 40 psi)  Max 5.5 bar (5.6 kgf / cm <sup>2</sup> or 80 psi) |
| AIR CONNECTION        | Male quick connector SWE/1                                                                           |
| PUMP                  | 5GPM (19I/min) FPM or Santoprene (depending on the model)                                            |
| SOLUTION TYPE         | Chemical solution diluted in water                                                                   |
| SOLUTION TEMPERATURE  | Min 5°C (40°F)<br>Max 37°C (100°F)                                                                   |
| OUTLET HOSE LENGHT    | Included 9mt blue (30ft)                                                                             |
| MAXIMUM TANK CAPACITY | 10Gall (38lt)                                                                                        |
| DELIVERY HOSE         | Included 9mt blue                                                                                    |
| FOAM LANCE            | Included stainless steel with activator                                                              |
| Dimensions            | H = 1200 mm (47.2") W = 390 mm (15.4") D = 450 mm (17.7")                                            |