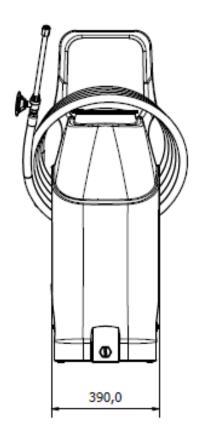

## **KEY FEATURES and BENEFITS**

- Dry foam
- Equipped with a lance and delivery tube
- No electrical connection required
- Portable

| TECHNICAL FEATURES    |                                                                                                      |
|-----------------------|------------------------------------------------------------------------------------------------------|
| DRIVEN BY             | Compressed air                                                                                       |
| AIR PRESSURE          | Min 2.7 bar (2.8 kgf / cm <sup>2</sup> or 40 psi)  Max 5.5 bar (5.6 kgf / cm <sup>2</sup> or 80 psi) |
| AIR CONNECTION        | Male quick connector SWE/1                                                                           |
| PUMP                  | 5GPM (19I/min) FPM or Santoprene (depending on the model)                                            |
| SOLUTION TYPE         | Chemical solution diluted in water                                                                   |
| SOLUTION TEMPERATURE  | Min 5°C (40°F)<br>Max 37°C (100°F)                                                                   |
| OUTLET HOSE LENGHT    | Included 9mt blue (30ft)                                                                             |
| MAXIMUM TANK CAPACITY | 10Gall (38lt)                                                                                        |
| DELIVERY HOSE         | Included 9mt blue                                                                                    |
| FOAM LANCE            | Included stainless steel with activator                                                              |
| Dimensions            | H = 1200 mm (47.2") W = 390 mm (15.4") D = 450 mm (17.7")                                            |